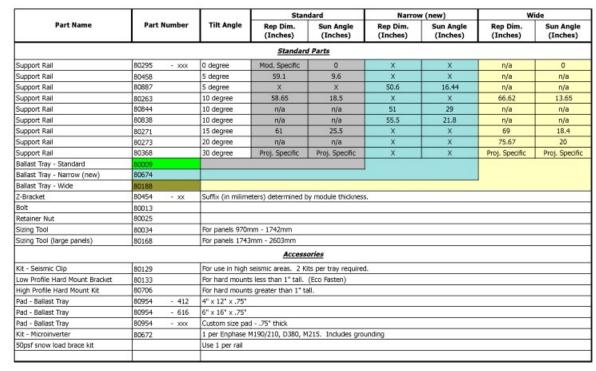

system available
- Wind Tunnel tested to 120mph
- ETL Listed to UL2703
- 15-year limited warranty

## **Superior Customer Service**

- Engineering support from conception to completion
- · Full layout and loading analysis for every project
- · Online and onsite installation training available



Fits All Modules



One Common Bolt for All Joints



Panel Clamps with Integrated Grounding



Easy to install. Built to last. With you all the way.

# RAYPORT™ • B



#### **Specifications**

Spacing: Adjustable down to 47.07"

Panel tilt: 0-30 degrees

Panel type: Standard Frame or

Frameléss

Module layout: Standard landscape configuration, custom portrait

option available

Module height from roof: 9.12"

minimum

Contact surface: EPDM

Grounding: Integrated into clamp



#### **Parts List**