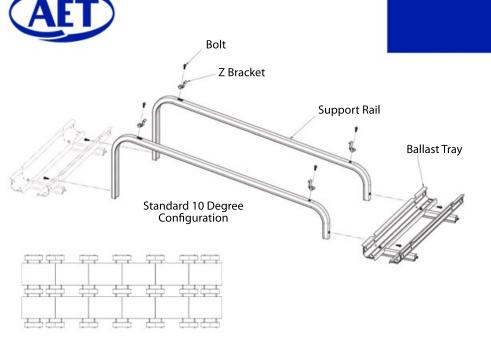

- · Integrated fasteners allowing one common bolt for all joints
- · Integrated panel grounding
- Only 4 part numbers to order

## **Maximize Your Project Dollars**

- · Fits all major solar modules available today
- · Available in a variety of panel configurations

## **Engineered to Last**

- · The ONLY stainless steel roof ballast system available
- Wind Tunnel tested to 120mph
- ETL Listed to UL2703
- 15-year limited warranty

## **Superior Customer Service**

- Engineering support from conception to completion
- · Full layout and loading analysis for every project
- · Online and onsite installation training available



Fits All Modules



One Common Bolt for All Joints



Panel Clamps with Integrated Grounding



Easy to install. Built to last. With you all the way.

# RAYPORT™ • B



#### **Specifications**

Spacing: Adjustable down to 47.07"

Panel tilt: 0-30 degrees

Panel type: Standard Frame or

Frameléss

Module layout: Standard landscape configuration, custom portrait

option available

Module height from roof: 9.12"

minimum

Contact surface: EPDM

Grounding: Integrated into clamp



#### **Parts List**