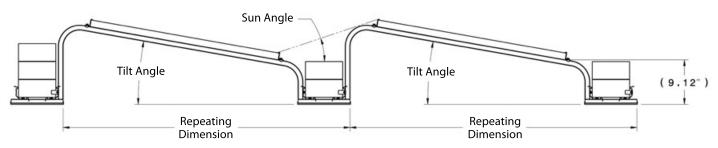

#### **Specifications**

Spacing: Adjustable down to 47.07"

Panel tilt: 0-30 degrees

Panel type: Standard Frame or

Frameléss

Module layout: Standard landscape configuration, custom portrait

option available

Module height from roof: 9.12"

minimum

Contact surface: EPDM

Grounding: Integrated into clamp